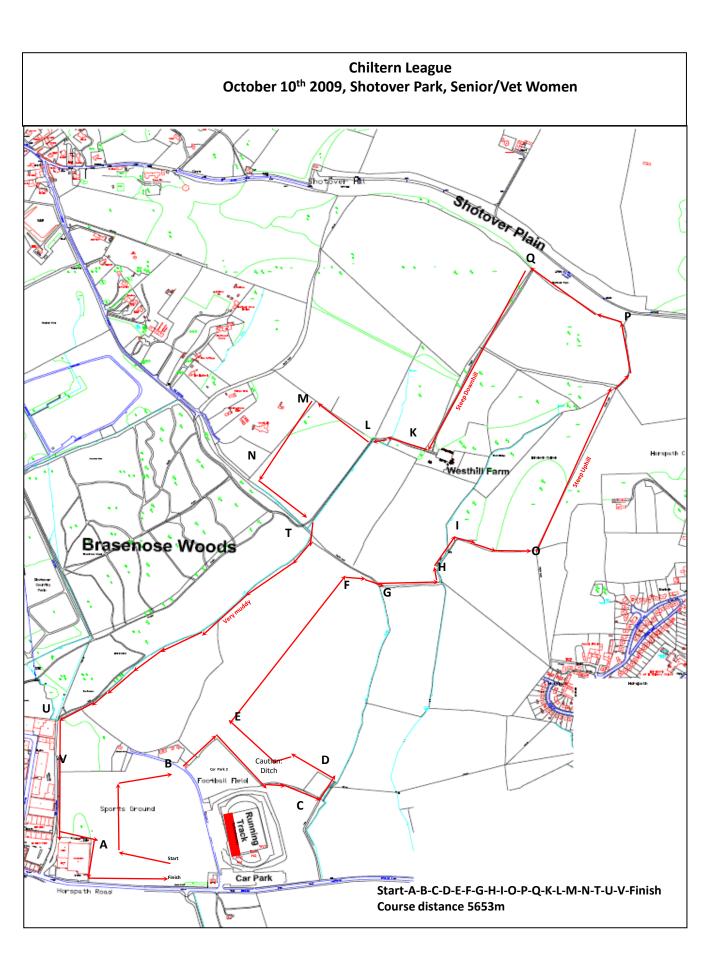

## **Chiltern League** October 9th 2010, Shotover Park, U11 Girls and Boys Shotover Plain Horspath C Westhill Farm Brasenose Woods Caution: Start-A-B-C-W-B-V-Finish Horspath Road Course distance 2018m

## **Chiltern League** October 9th 2010, Shotover Park, U13 Girls and Boys Shotover Plain Horspath C Westhill/Farm Brasenose Woods Caution: Ditch Car Park Start-A-B-C-D-G-M-N-Finish Horspath Road Course distance 3109m



## **Chiltern League** October 9th 2010, Shotover Park, U15 Boys Shotover Plain Horspath C Т Brasenose Woods Statement Southfly Switt Caution: Ditch ts Ground Car Park Start-A-B-C-D-G-H-I-J-K-L-M-N-T-U-V-**Finish** Course distance 4201m