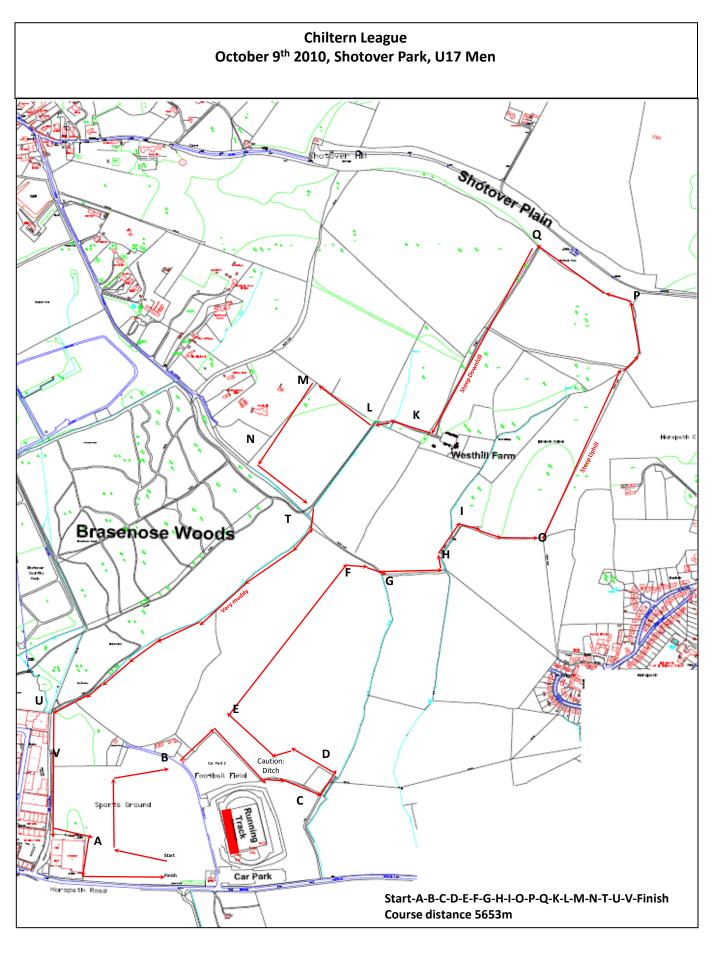

## **Chiltern League** October 9th 2010, Shotover Park, U15 Boys Shotover Plain Horspath C Т Brasenose Woods Statement Southfly Switt Caution: Ditch ts Ground Car Park Start-A-B-C-D-G-H-I-J-K-L-M-N-T-U-V-**Finish** Course distance 4201m