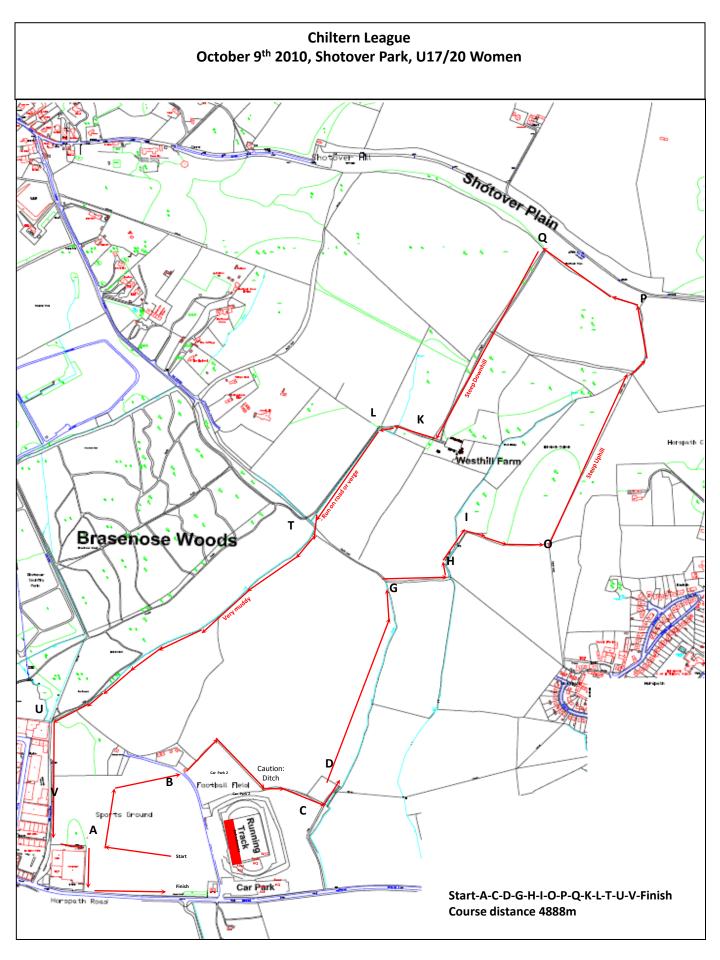

## **Chiltern League** October 9th 2010, Shotover Park, U13 Girls and Boys Shotover Plain Horspath C Westhill/Farm Brasenose Woods Caution: Ditch Car Park Start-A-B-C-D-G-M-N-Finish Horspath Road Course distance 3109m