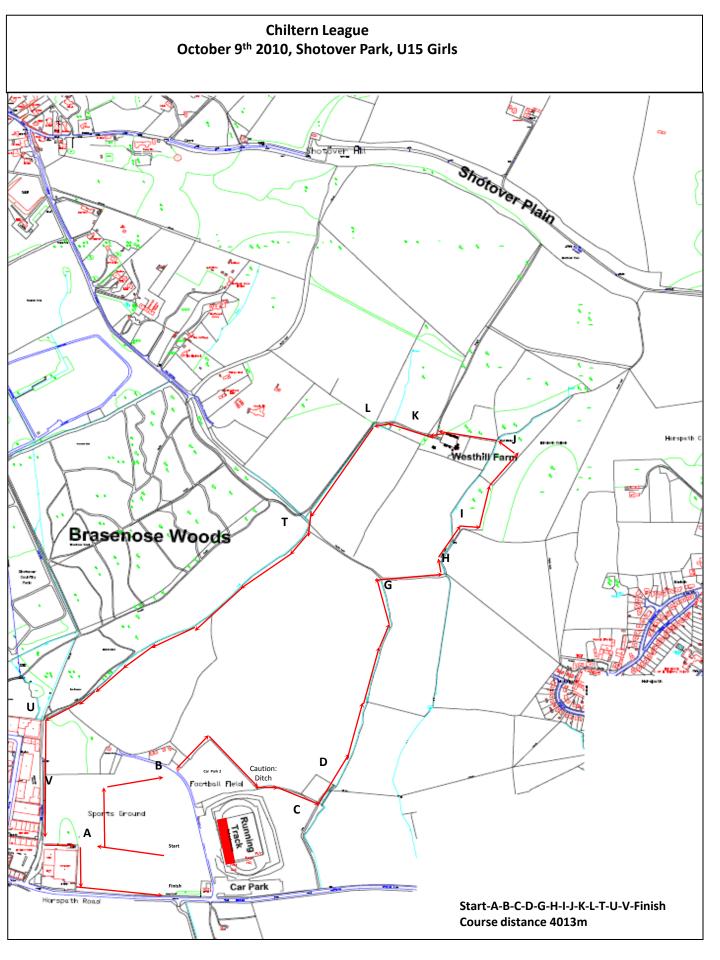

## **Chiltern League** October 9th 2010, Shotover Park, U11 Girls and Boys Shotover Plain Horspath C Westhill Farm Brasenose Woods Caution: Start-A-B-C-W-B-V-Finish Horspath Road Course distance 2018m