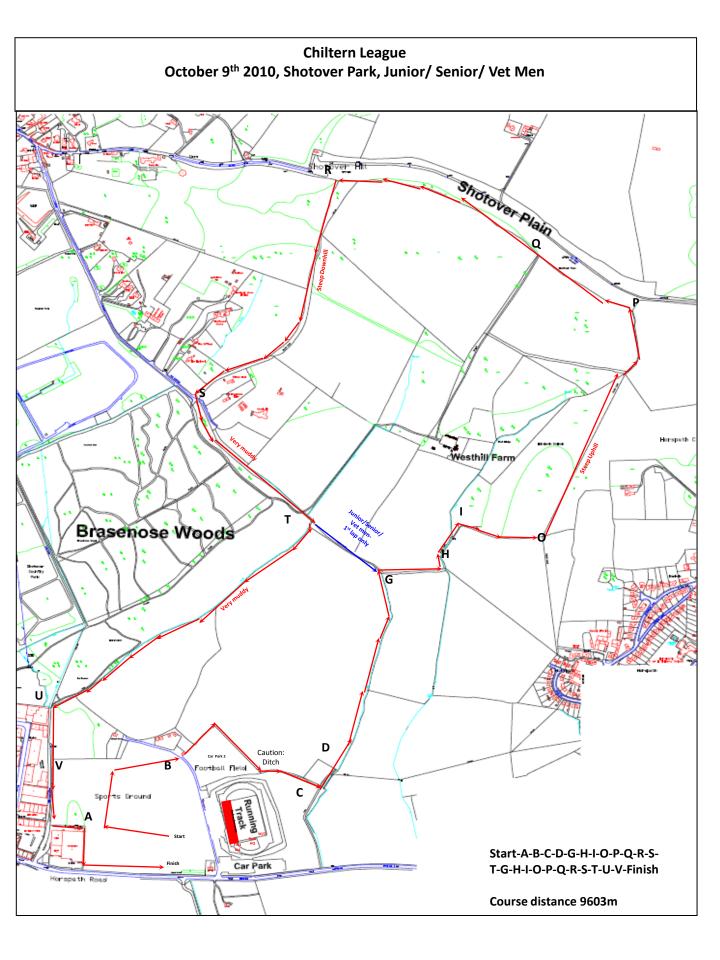

## **Chiltern League** October 9th 2010, Shotover Park, U11 Girls and Boys Shotover Plain Horspath C Westhill Farm Brasenose Woods Caution: Start-A-B-C-W-B-V-Finish Horspath Road Course distance 2018m

## **Chiltern League** October 9th 2010, Shotover Park, U13 Girls and Boys Shotover Plain Horspath C Westhill/Farm Brasenose Woods Caution: Ditch Car Park Start-A-B-C-D-G-M-N-Finish Horspath Road Course distance 3109m



## **Chiltern League** October 9th 2010, Shotover Park, U15 Boys Shotover Plain Horspath C Т Brasenose Woods Statement Southfly Switt Caution: Ditch ts Ground Car Park Start-A-B-C-D-G-H-I-J-K-L-M-N-T-U-V-**Finish** Course distance 4201m