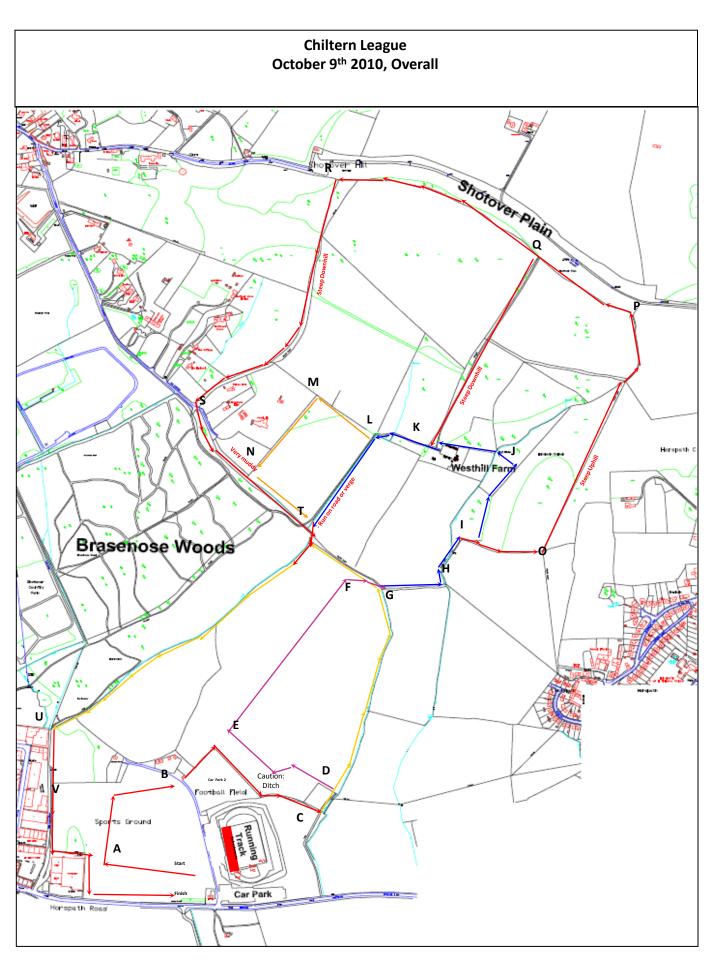

## **Chiltern League** October 9th 2010, Shotover Park, U11 Girls and Boys Shotover Plain Horspath C Westhill Farm Brasenose Woods Caution: Start-A-B-C-W-B-V-Finish Horspath Road Course distance 2018m

## **Chiltern League** October 9th 2010, Shotover Park, U13 Girls and Boys Shotover Plain Horspath C Westhill/Farm Brasenose Woods Caution: Ditch Car Park Start-A-B-C-D-G-M-N-Finish Horspath Road Course distance 3109m



## **Chiltern League** October 9th 2010, Shotover Park, U15 Boys Shotover Plain Horspath C Т Brasenose Woods Statement Southfly Switt Caution: Ditch ts Ground Car Park Start-A-B-C-D-G-H-I-J-K-L-M-N-T-U-V-**Finish** Course distance 4201m